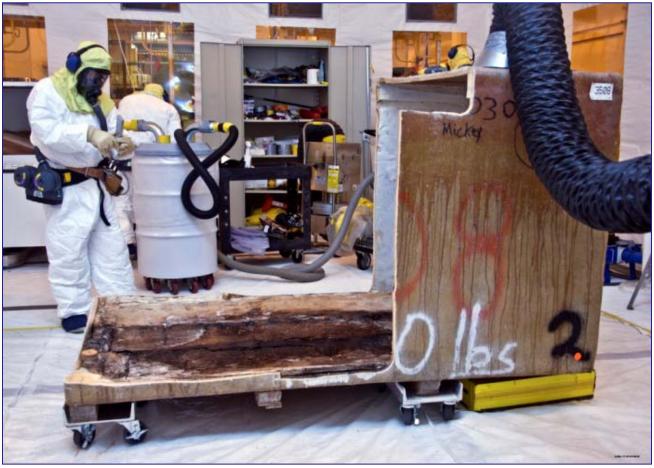

| Capability     | Pre-2006         | Current            | Final                                       |
|----------------|------------------|--------------------|---------------------------------------------|
| WCRRF          | < 56 PE Ci       | 300 PE Ci ECW      | 800 PE Ci ECW<br>Implement in FY 11         |
| Dome 231       | < 0.52 PE Ci     | 2.5 PE Ci ECW      | No Change                                   |
| Bldg 412 Drums | < 0.52 PE Ci     | 2.5 PE Ci ECW      | No Change                                   |
| Bldg 412 Boxes | < 0.52 PE Ci     | 2.5 PE Ci ECW      | 2.5 PE Ci ECW<br>Readiness in FY 11         |
| Dome 375 Boxes | TRU Storage      | Empty Drum Storage | 2.5 PE Ci ECW<br>Readiness in FY 12         |
| Drum Venting   | Minimal controls | Not Authorized     | BMD and >30' Standoff<br>Readiness in FY 12 |

Equivalent Combustible Waste (ECW)

Implementation Verification Review (IVR)

Los Alamos
 NATIONAL LABORATORY

Blast Mitigating Device (BMD)

Contractor Readiness Assessment (CRA)

Federal Readiness Assessment (FRA)