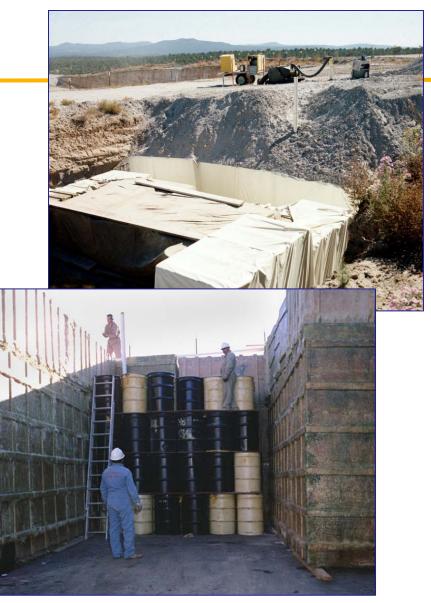

#### Below Grade Inventory (as of 6/19/11)

| Pit 93,88Corrugated Metal Pipes<br>(CMPs)158<br>20' L33 Lined Shafts32 S<br>1 shHot Cell Liners5 shTRU with Tritium Packages4 Tri<br>Tritium | Description                                                         | Legacy<br>Containers | Volume<br>(m³) | MAR<br>(PE-Ci) |
|----------------------------------------------------------------------------------------------------------------------------------------------|---------------------------------------------------------------------|----------------------|----------------|----------------|
| Trenches A-D                                                                                                                                 | 720 Drums at 30 Gallons Each                                        | 720                  | 335            | 93,870         |
| Pit 9                                                                                                                                        | 3,881 Drums and 197 Boxes                                           | 4078                 | 1,560          | 6,019          |
| - ·                                                                                                                                          | 158 CMPs at 30" in Diameter by 20' Long                             | 158                  | 442            | 10,755         |
| 33 Lined Shafts                                                                                                                              | 32 Shafts w/ RH hot cell debris;<br>1 shaft contains reactor vessel | 33                   | 3.4            | 97             |
| Hot Cell Liners                                                                                                                              | 5 shafts with RH hot cell lines                                     | 5                    | 51             | 0.5            |
| TRU with Tritium Packages                                                                                                                    | 4 Tritium Torpedoes and 1<br>Tritium Tank                           | 5                    | 6.7            | 8              |
| RH Canisters                                                                                                                                 | 1 Canister                                                          | 1                    | 1.0            | 1.5            |
| TOTAL                                                                                                                                        |                                                                     | 5000                 | 2,400          | 110,751        |