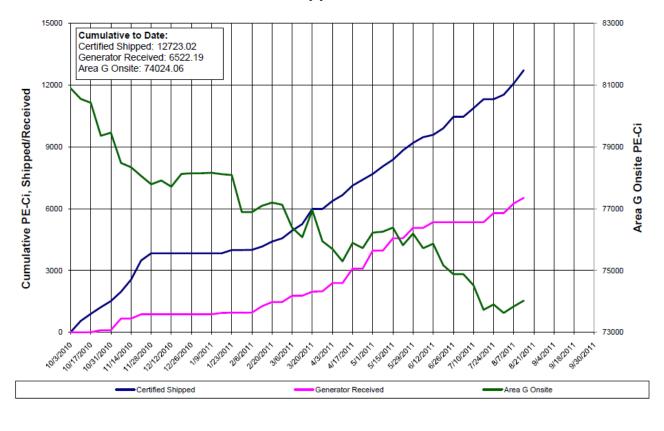

#### MAR Shipped/Received

NOTE: Shipped/Received/Onsite includes 10% OSR PE-Ci where container was/is part of the Area G inventory.

UNGLASSIFIED

Slide 4

LOS AIA NOTE NATIONAL LABUKATUKY

EST.1943

Repackaging and Sort, Segregate and Size Reduction Capabilities