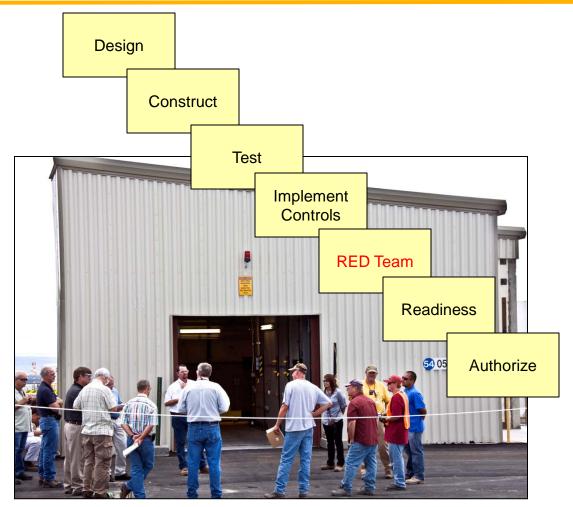

| Capability     | Pre-2006         | Current            | Final                                       |
|----------------|------------------|--------------------|---------------------------------------------|
| WCRRF          | < 56 PE Ci       | 300 PE Ci ECW      | 800 PE Ci ECW<br>Implement in FY 11         |
| Dome 231       | < 0.52 PE Ci     | 2.5 PE Ci ECW      | No Change                                   |
| Bldg 412 Drums | < 0.52 PE Ci     | 2.5 PE Ci ECW      | No Change                                   |
| Bldg 412 Boxes | < 0.52 PE Ci     | 2.5 PE Ci ECW      | 2.5 PE Ci ECW<br>Readiness in FY 11         |
| Dome 375 Boxes | TRU Storage      | Empty Drum Storage | 2.5 PE Ci ECW<br>Readiness in FY 12         |
| Drum Venting   | Minimal controls | Not Authorized     | BMD and >30' Standoff<br>Readiness in FY 12 |

Equivalent Combustible Waste (ECW)

Implementation Verification Review (IVR)

Los Alamos
 NATIONAL LABORATORY

Blast Mitigating Device (BMD)

Contractor Readiness Assessment (CRA)

Federal Readiness Assessment (FRA)