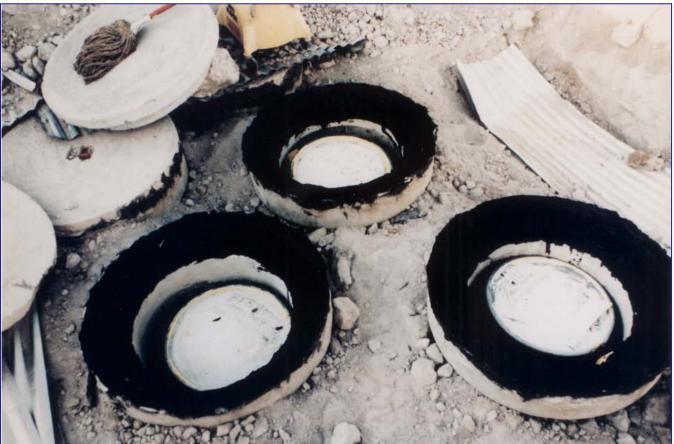

#### Below Grade Inventory (as of 6/19/11)

| Pit 93,88Corrugated Metal Pipes<br>(CMPs)158<br>20' L33 Lined Shafts32 S<br>1 shHot Cell Liners5 shTRU with Tritium Packages4 Tri<br>Tritium | Description                                                         | Legacy<br>Containers | Volume<br>(m³) | MAR<br>(PE-Ci) |
|----------------------------------------------------------------------------------------------------------------------------------------------|---------------------------------------------------------------------|----------------------|----------------|----------------|
| Trenches A-D                                                                                                                                 | 720 Drums at 30 Gallons Each                                        | 720                  | 335            | 93,870         |
| Pit 9                                                                                                                                        | 3,881 Drums and 197 Boxes                                           | 4078                 | 1,560          | 6,019          |
| - ·                                                                                                                                          | 158 CMPs at 30" in Diameter by 20' Long                             | 158                  | 442            | 10,755         |
| 33 Lined Shafts                                                                                                                              | 32 Shafts w/ RH hot cell debris;<br>1 shaft contains reactor vessel | 33                   | 3.4            | 97             |
| Hot Cell Liners                                                                                                                              | 5 shafts with RH hot cell lines                                     | 5                    | 51             | 0.5            |
| TRU with Tritium Packages                                                                                                                    | 4 Tritium Torpedoes and 1<br>Tritium Tank                           | 5                    | 6.7            | 8              |
| RH Canisters                                                                                                                                 | 1 Canister                                                          | 1                    | 1.0            | 1.5            |
| TOTAL                                                                                                                                        |                                                                     | 5000                 | 2,400          | 110,751        |