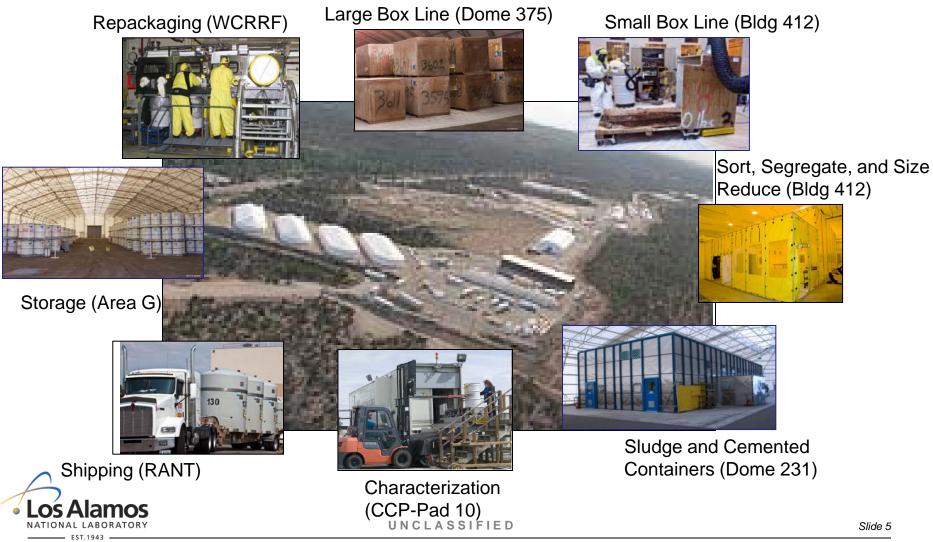

#### MAR Shipped/Received

NOTE: Shipped/Received/Onsite includes 10% OSR PE-Ci where container was/is part of the Area G inventory.

UNGLASSIFIED

Slide 4

LOS AIA NOTE NATIONAL LABUKATUKY

EST.1943

Repackaging and Sort, Segregate and Size Reduction Capabilities