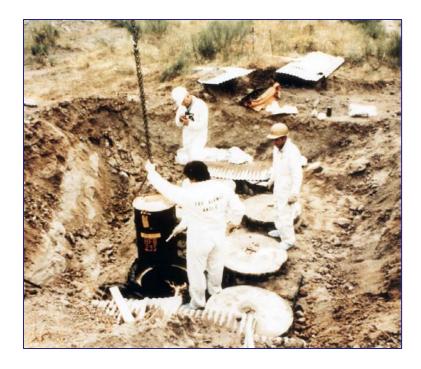

#### Below Grade Inventory (as of 6/19/11)

| Pit 93,88Corrugated Metal Pipes<br>(CMPs)158<br>20' L33 Lined Shafts32 S<br>1 shHot Cell Liners5 shTRU with Tritium Packages4 Tri<br>Tritium | Description                                                         | Legacy<br>Containers | Volume<br>(m³) | MAR<br>(PE-Ci) |
|----------------------------------------------------------------------------------------------------------------------------------------------|---------------------------------------------------------------------|----------------------|----------------|----------------|
| Trenches A-D                                                                                                                                 | 720 Drums at 30 Gallons Each                                        | 720                  | 335            | 93,870         |
| Pit 9                                                                                                                                        | 3,881 Drums and 197 Boxes                                           | 4078                 | 1,560          | 6,019          |
| - ·                                                                                                                                          | 158 CMPs at 30" in Diameter by 20' Long                             | 158                  | 442            | 10,755         |
| 33 Lined Shafts                                                                                                                              | 32 Shafts w/ RH hot cell debris;<br>1 shaft contains reactor vessel | 33                   | 3.4            | 97             |
| Hot Cell Liners                                                                                                                              | 5 shafts with RH hot cell lines                                     | 5                    | 51             | 0.5            |
| TRU with Tritium Packages                                                                                                                    | 4 Tritium Torpedoes and 1<br>Tritium Tank                           | 5                    | 6.7            | 8              |
| RH Canisters                                                                                                                                 | 1 Canister                                                          | 1                    | 1.0            | 1.5            |
| TOTAL                                                                                                                                        |                                                                     | 5000                 | 2,400          | 110,751        |