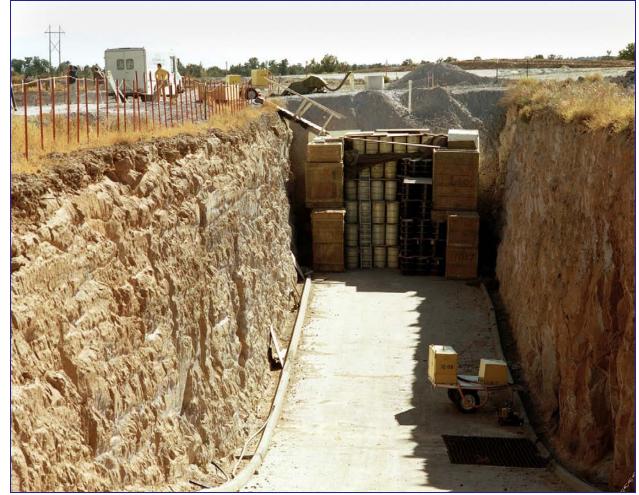

#### Below Grade Inventory (as of 6/19/11)

| Pit 93,88Corrugated Metal Pipes<br>(CMPs)158<br>20' L33 Lined Shafts32 S<br>1 shHot Cell Liners5 shTRU with Tritium Packages4 Tri<br>Tritium | Description                                                         | Legacy<br>Containers | Volume<br>(m³) | MAR<br>(PE-Ci) |
|----------------------------------------------------------------------------------------------------------------------------------------------|---------------------------------------------------------------------|----------------------|----------------|----------------|
| Trenches A-D                                                                                                                                 | 720 Drums at 30 Gallons Each                                        | 720                  | 335            | 93,870         |
| Pit 9                                                                                                                                        | 3,881 Drums and 197 Boxes                                           | 4078                 | 1,560          | 6,019          |
| - ·                                                                                                                                          | 158 CMPs at 30" in Diameter by 20' Long                             | 158                  | 442            | 10,755         |
| 33 Lined Shafts                                                                                                                              | 32 Shafts w/ RH hot cell debris;<br>1 shaft contains reactor vessel | 33                   | 3.4            | 97             |
| Hot Cell Liners                                                                                                                              | 5 shafts with RH hot cell lines                                     | 5                    | 51             | 0.5            |
| TRU with Tritium Packages                                                                                                                    | 4 Tritium Torpedoes and 1<br>Tritium Tank                           | 5                    | 6.7            | 8              |
| RH Canisters                                                                                                                                 | 1 Canister                                                          | 1                    | 1.0            | 1.5            |
| TOTAL                                                                                                                                        |                                                                     | 5000                 | 2,400          | 110,751        |