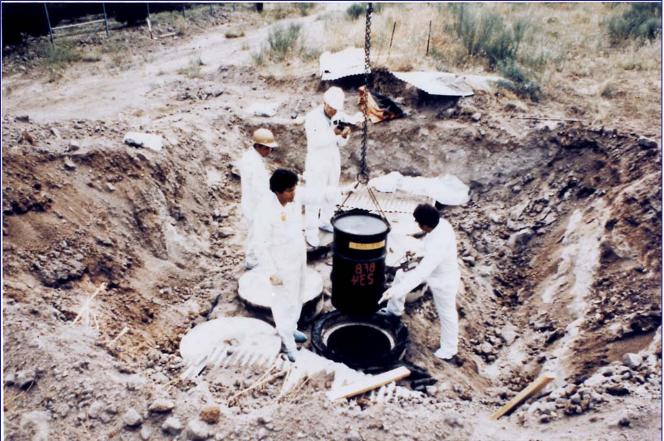

#### Below Grade Inventory (as of 6/19/11)

| Pit 93,88Corrugated Metal Pipes<br>(CMPs)158<br>20' L33 Lined Shafts32 S<br>1 shHot Cell Liners5 shTRU with Tritium Packages4 Tri<br>Tritium | Description                                                         | Legacy<br>Containers | Volume<br>(m³) | MAR<br>(PE-Ci) |
|----------------------------------------------------------------------------------------------------------------------------------------------|---------------------------------------------------------------------|----------------------|----------------|----------------|
| Trenches A-D                                                                                                                                 | 720 Drums at 30 Gallons Each                                        | 720                  | 335            | 93,870         |
| Pit 9                                                                                                                                        | 3,881 Drums and 197 Boxes                                           | 4078                 | 1,560          | 6,019          |
| - ·                                                                                                                                          | 158 CMPs at 30" in Diameter by 20' Long                             | 158                  | 442            | 10,755         |
| 33 Lined Shafts                                                                                                                              | 32 Shafts w/ RH hot cell debris;<br>1 shaft contains reactor vessel | 33                   | 3.4            | 97             |
| Hot Cell Liners                                                                                                                              | 5 shafts with RH hot cell lines                                     | 5                    | 51             | 0.5            |
| TRU with Tritium Packages                                                                                                                    | 4 Tritium Torpedoes and 1<br>Tritium Tank                           | 5                    | 6.7            | 8              |
| RH Canisters                                                                                                                                 | 1 Canister                                                          | 1                    | 1.0            | 1.5            |
| TOTAL                                                                                                                                        |                                                                     | 5000                 | 2,400          | 110,751        |