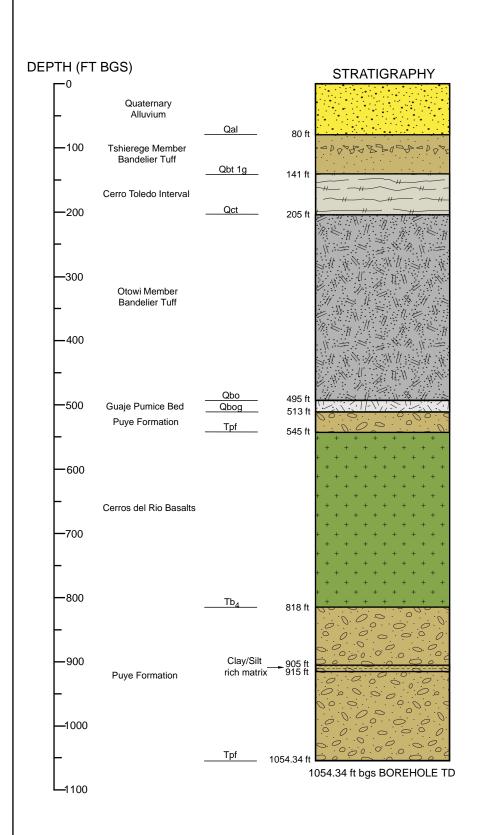

#### **DRILLING START/FINISH:**

DATE: 12/03/09 TIME: 0905 DATE: 01/14/10 TIME: 0250

890.62 ft bgs (02/17/10) (post well installation)

**R-51 WELL SUMMARY DATA SHEET Borehole Stratigraphy** 

Los Alamos, New Mexico