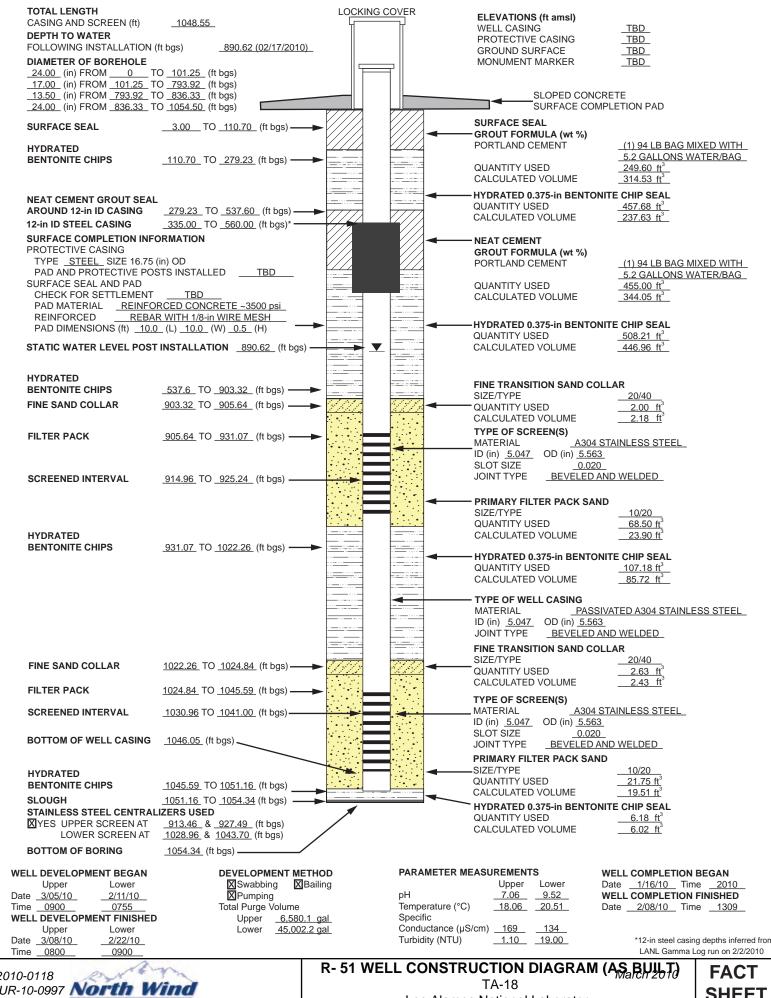

#### **DRILLING START/FINISH:**

DATE: 12/03/09 TIME: 0905 DATE: 01/14/10 TIME: 0250

890.62 ft bgs (02/17/10) (post well installation)

**R-51 WELL SUMMARY DATA SHEET Borehole Stratigraphy** 

Los Alamos, New Mexico