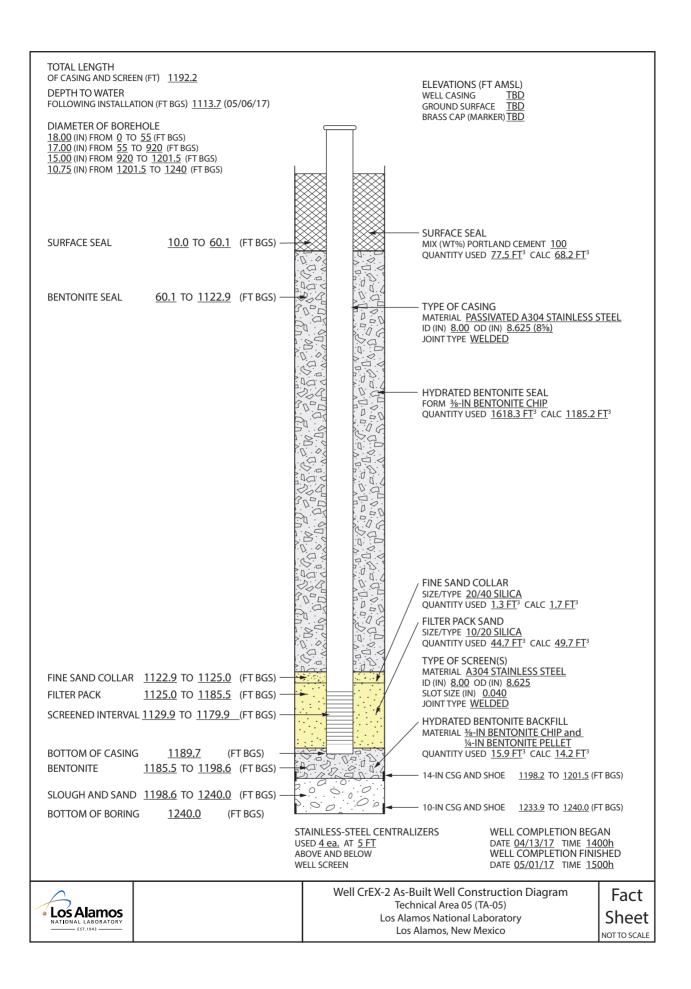

Subject: Fact Sheets for CrEX-2

Dear Mr. Kieling:

Enclosed please find two hard copies with electronic files of the Fact Sheets for CrEX-2. CrEX-2 was completed on May 1, 2017.

Extraction well CrEX-2 was installed under the Drilling Work Plan for Groundwater Extraction Well CrEX-2, approved by the New Mexico Environment Department (NMED) on February 20, 2017. The well completion report will be submitted 150 days after the NMED-complete date of May 1, 2017.