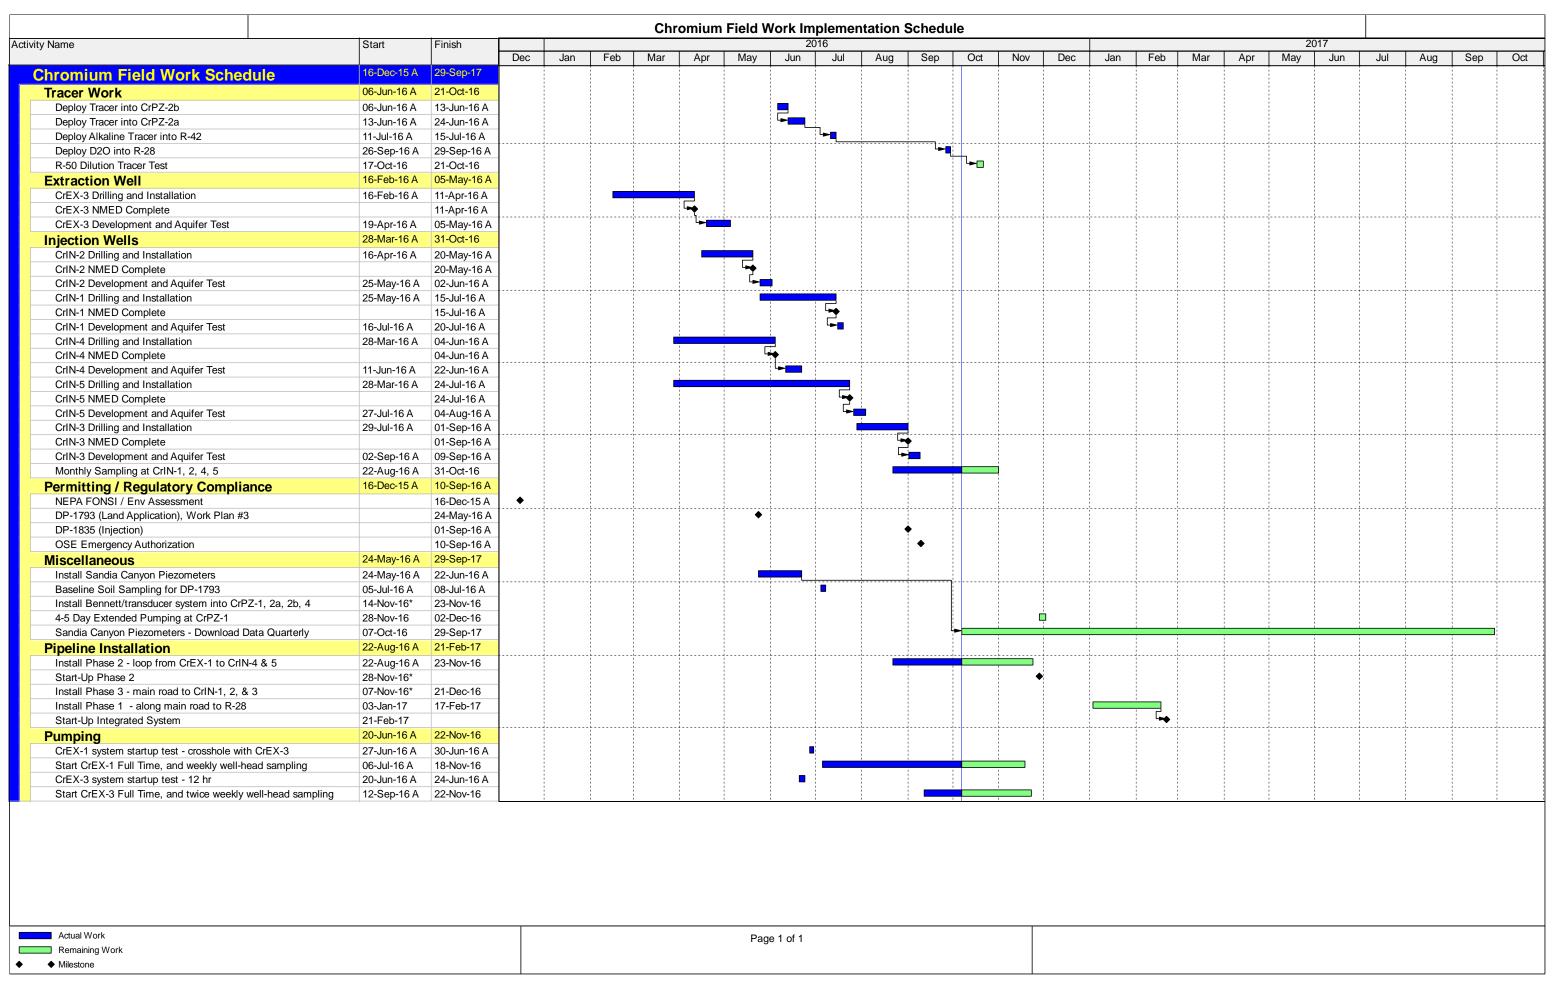

Subject: Chromium Project Field Work Implementation Schedule

Dear Mr. Kieling:

Please see the attached hard copy of the projected chromium project field work implementation schedule.

Los Alamos National Laboratory received the Emergency Authorization to Use Ground Waters of the State of New Mexico (Permit RG-00485) from the New Mexico Office of the State Engineer on September 10, 2016. This schedule submittal fulfills the requirement in the New Mexico Environment Department October 15, 2015, Approval with Modifications Work Plan for Chromium Plume Center Characterization to submit an itemized schedule of projected completion dates no later than 30 days after satisfying regulatory requirements.

## BR/DR/SS:sm

Attachment: Chromium Project Field Work Implementation Schedule (EP2016-0055)

Cy: (w/att.)

Cheryl Rodriguez, DOE-EM-LA

Stephani Swickley, ADEM ER Program

Cy: (w/electronic att.)

Laurie King, EPA Region 6, Dallas, TX