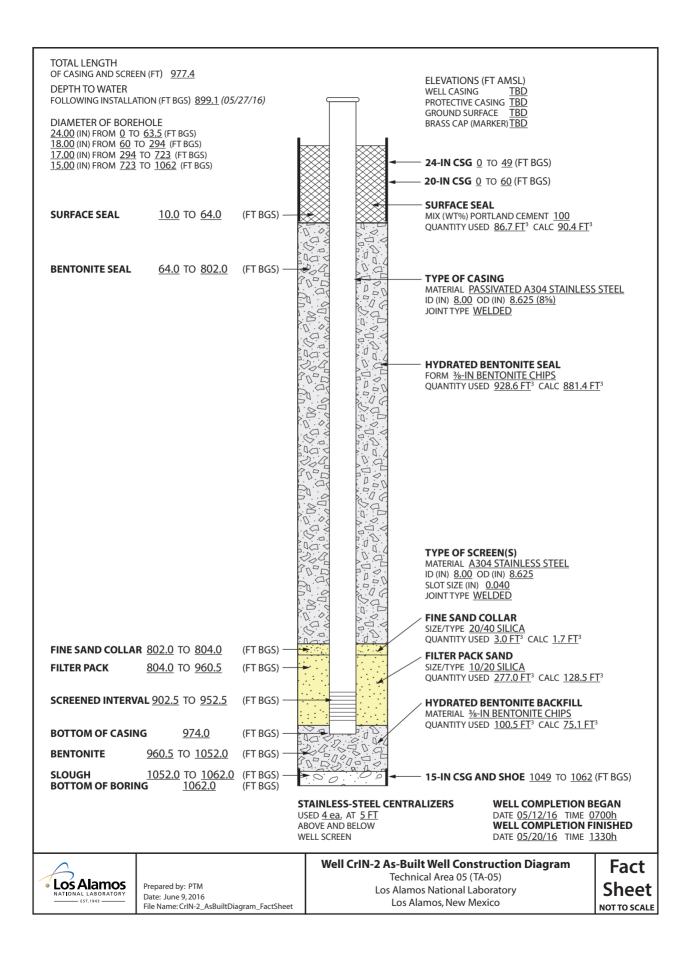

Subject: Submittal of the Fact Sheets for Injection Well CrIN-2

Dear Mr. Kieling:

Enclosed please find two hard copies with electronic files of the Fact Sheets for injection well CrIN-2. Injection Well CrIN-2 was completed on May 20, 2016. Injection well CrIN-2 was installed under the December 2015 Drilling Work Plan for Chromium Plume Control Interim Measure and Plume Center Characterization Injection Wells CrIN-1 through CrIN-6, approved with modifications by the New Mexico Environment Department (NMED) January 22, 2016. The well completion report for injection wells CrIN-1 through 6 will be submitted 150 days after the last well is NMED-complete.