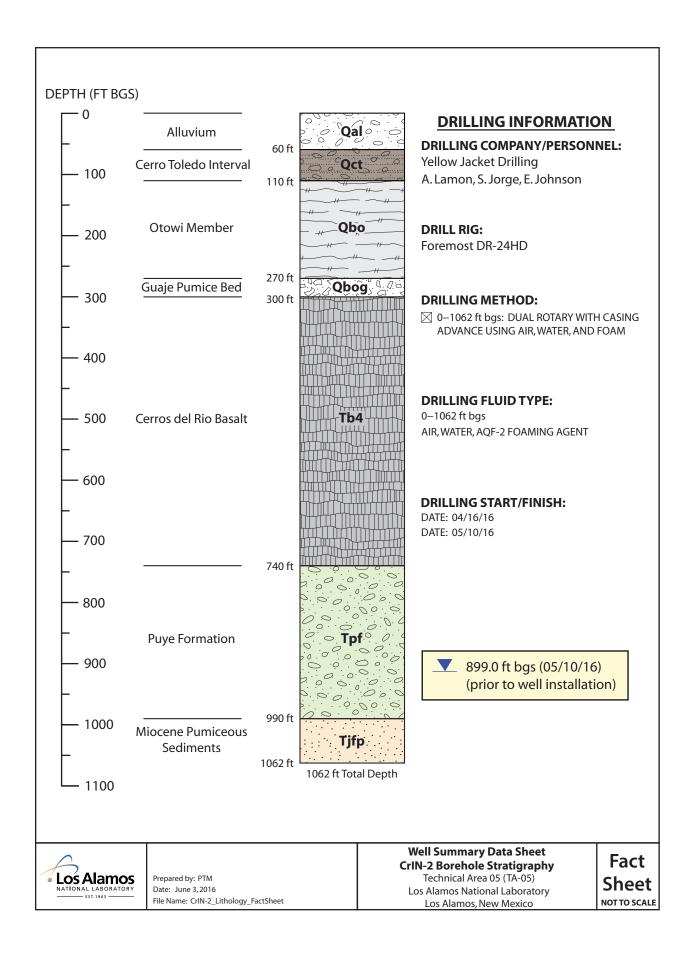

Subject: Submittal of the Fact Sheets for Injection Well CrIN-2

Dear Mr. Kieling:

Enclosed please find two hard copies with electronic files of the Fact Sheets for injection well CrIN-2. Injection Well CrIN-2 was completed on May 20, 2016. Injection well CrIN-2 was installed under the December 2015 Drilling Work Plan for Chromium Plume Control Interim Measure and Plume Center Characterization Injection Wells CrIN-1 through CrIN-6, approved with modifications by the New Mexico Environment Department (NMED) January 22, 2016. The well completion report for injection wells CrIN-1 through 6 will be submitted 150 days after the last well is NMED-complete.