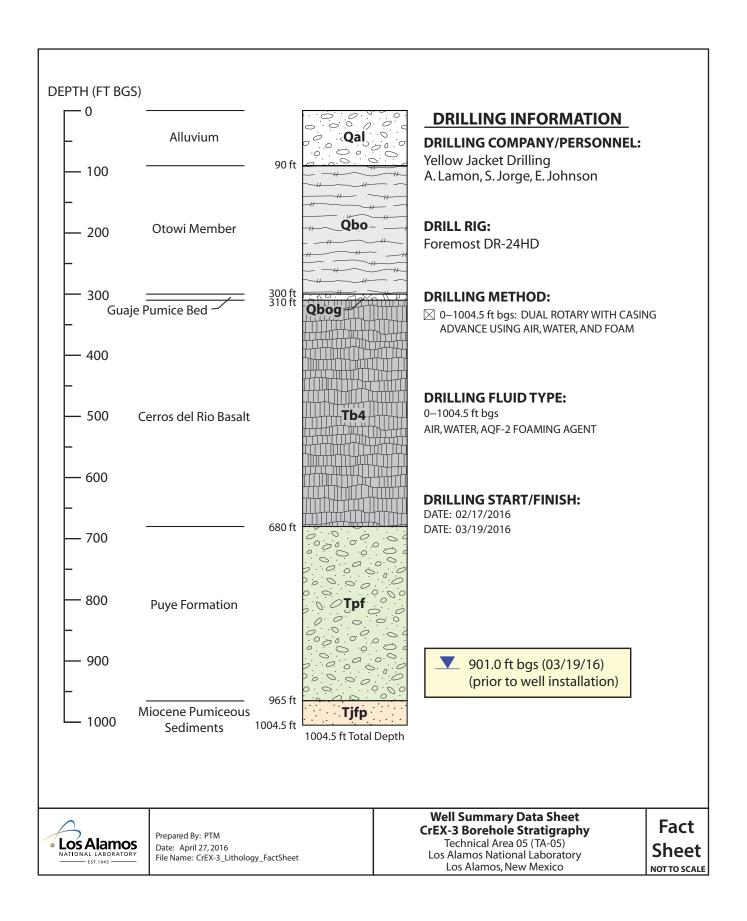

Subject: Submittal of the Fact Sheets for CrEX-3

Dear Mr. Kieling:

Enclosed please find two hard copies with electronic files of the Fact Sheets for CrEX-3. This submittal satisfies requirement Section IV.A.3.e.iv, Well Completion, of the Compliance Order on Consent that a well summary fact sheet be submitted within 30 days of completion of each regional aquifer well. CrEX-3 was completed on April 11, 2016. The well completion report for CrEX-3 will be submitted on or before September 11, 2016.