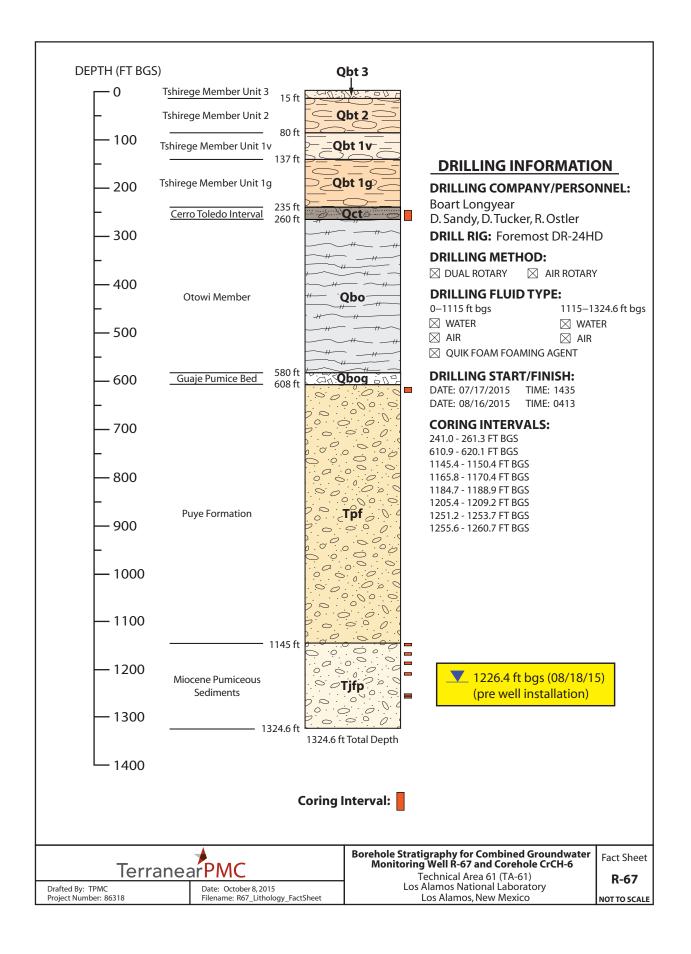

and Corehole CrCH-6

Dear Mr. Kieling:

Enclosed please find two hard copies with electronic files of the fact sheets for combined groundwater monitoring well R-67 and corehole CrCH-6. This well was New Mexico Environment Department- (NMED-) complete on September 21, 2015. The monitoring well was installed per the NMED approval with modifications of the work plan for combined groundwater monitoring well R-67 and CrCH-6. Core was collected from several intervals in this borehole as it was being drilled for completion of monitoring well R-67. These intervals are depicted on the fact sheets.