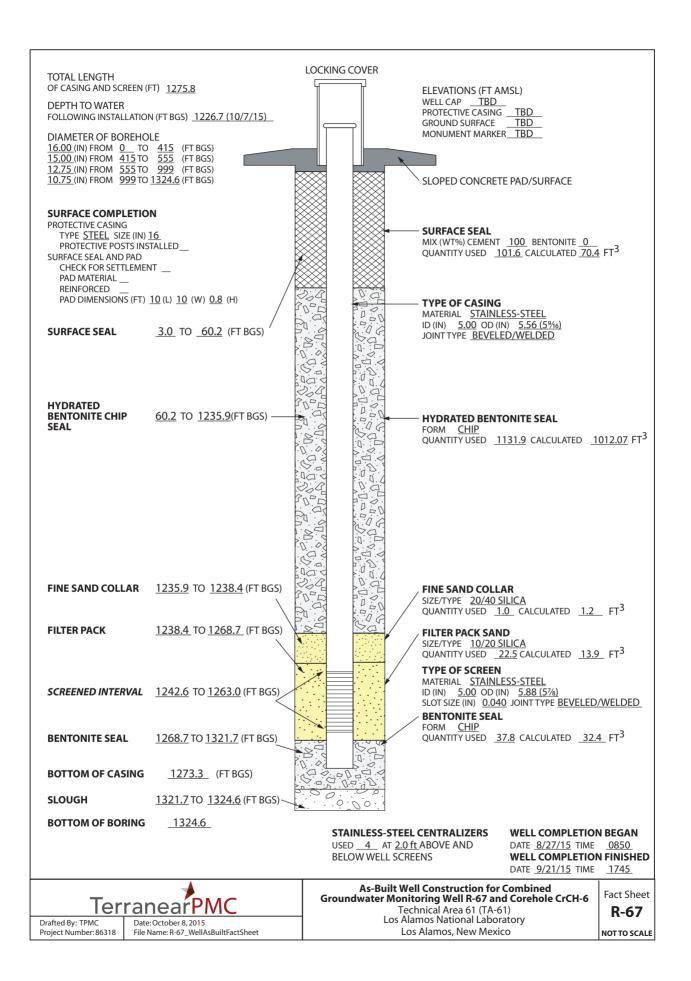

and Corehole CrCH-6

Dear Mr. Kieling:

Enclosed please find two hard copies with electronic files of the fact sheets for combined groundwater monitoring well R-67 and corehole CrCH-6. This well was New Mexico Environment Department- (NMED-) complete on September 21, 2015. The monitoring well was installed per the NMED approval with modifications of the work plan for combined groundwater monitoring well R-67 and CrCH-6. Core was collected from several intervals in this borehole as it was being drilled for completion of monitoring well R-67. These intervals are depicted on the fact sheets.