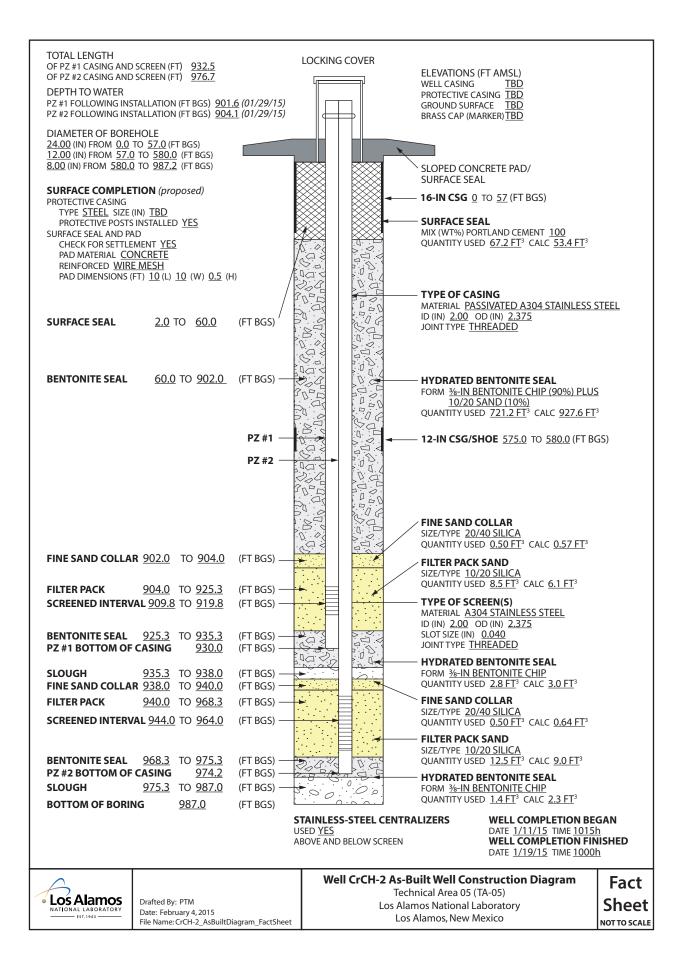

## Subject: Submittal of the Fact Sheets for Chromium Corehole 2

Dear Mr. Kieling:

Enclosed please find two hard copies with electronic files of the fact sheets for chromium corehole 2 (CrCH-2). This corehole is the third of six to be completed as part of the New Mexico Environment Department– (NMED-) approved Drilling Work Plan for Chromium Project Coreholes. The attached completion details reflect the corehole-specific NMED-approved work plan design.