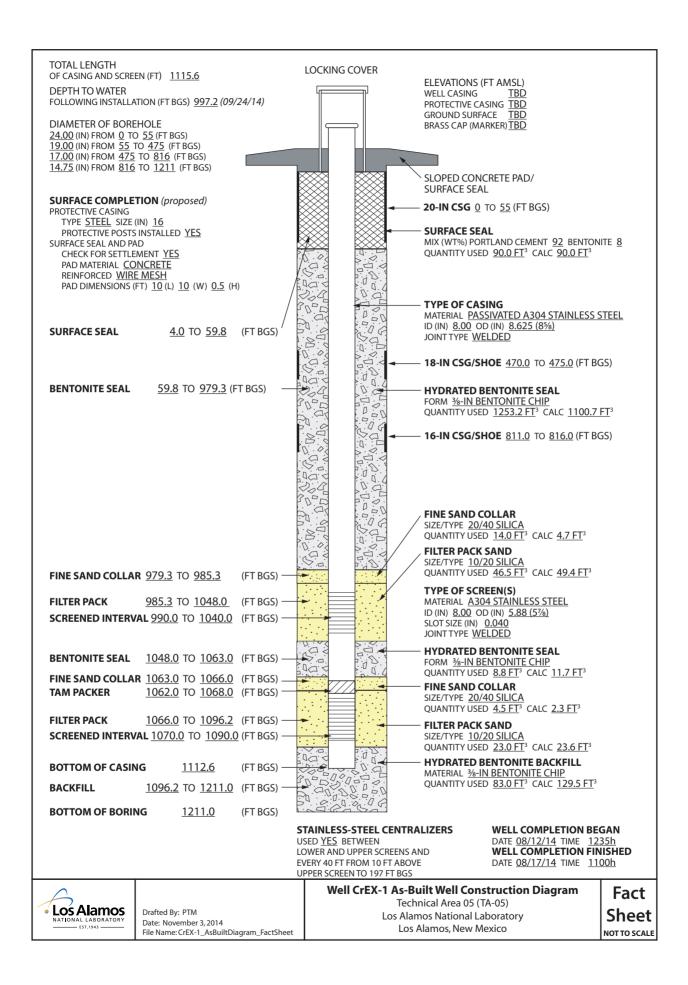

ct Sheets for CrEX-1 (LA-UR-14-28123)

Cy: (w/enc.)

Hai Shen, DOE-NA-LA, MS A316 Stephani Swickley, EP-CAP, MS M992

Public Reading Room (EPRR)

RPF (electronic copy)

Cy: (Letter and CD and/or DVD)

Laurie King, EPA Region 6, Dallas, TX Steve Yanicak, NMED-DOE-OB, MS M894 Vern Christensen, Yellow Jacket Drilling Ted Ball, EP-CAP, MS M992 PRS Database with ER ID

Cy: (w/o enc.)

Tom Skibitski, NMED-DOE-OB (date-stamped letter emailed)

lasomailbox@nnsa.doe.gov

Annette Russell, DOE-NA-LA (date-stamped letter emailed)

David Rhodes, DOE-NA-LA (date-stamped letter emailed)

Kimberly Davis Lebak, DOE-NA-LA (date-stamped letter emailed)

Dave McInroy, EP-CAP (date-stamped letter emailed)

Randy Erickson, ADEP (date-stamped letter emailed)

Michael Brandt, ADESH (date-stamped letter emailed)



EP2014-0506 LA-UR-14-28123



EP2014-0506 LA-UR-14-28123