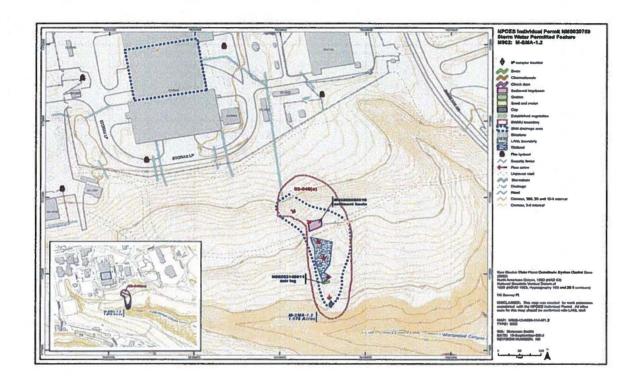

## LOS ALAMOS NATIONAL LABORATORY CERTIFICATION OF ENHANCED CONTROL MEASURES

PF: M002

M-SMA-1.2

Sites:

03-049(a)

In accordance with Part I.E.1 (a), the design, installation, and documentation of enhanced control measures reasonably expected to achieve compliance with target action levels identified in the Permit for all Sites within the identified SMA drainage area have been completed.

# LOS ALAMOS NATIONAL LABORATORY CERTIFICATION OF ENHANCED CONTROL MEASURES

PF: M002 M-SMA-1.2 Sites: 03-049(a)