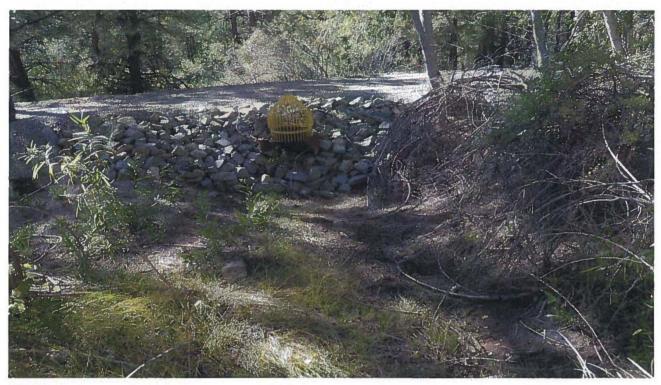

| Enhanced Control Measure Description: |                           |                 |             |
|---------------------------------------|---------------------------|-----------------|-------------|
| BMP ID                                | Type of Control Measure   | Control Measure | Photo ID    |
| M00203140011                          | Berms                     | Coir Log        | 42970-4.JPG |
| M00205020010                          | Sediment Traps and Basins | Sediment Basin  | 42970-2.JPG |

## Photos:

Photo: 42970-2.JPG

M00205020010

Sediment Traps and Basins

- Sediment Basin

LA-UR-14-27374