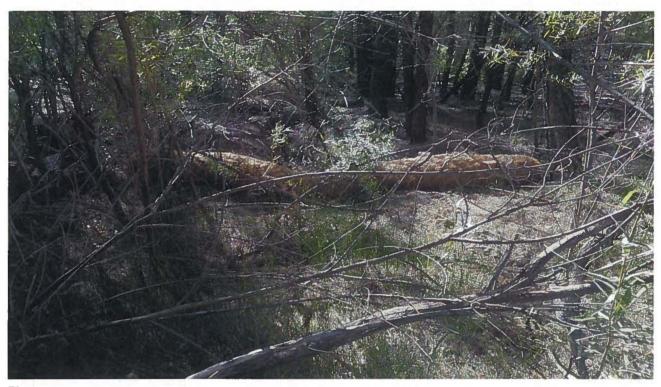

| Enhanced Control Measure Description: |                           |                 |             |
|---------------------------------------|---------------------------|-----------------|-------------|
| BMP ID                                | Type of Control Measure   | Control Measure | Photo ID    |
| M00203140011                          | Berms                     | Coir Log        | 42970-4.JPG |
| M00205020010                          | Sediment Traps and Basins | Sediment Basin  | 42970-2.JPG |

# LOS ALAMOS NATIONAL LABORATORY CERTIFICATION OF ENHANCED CONTROL MEASURES

PF: M002 M-SMA-1.2 Sites: 03-049(a)

**Photo:** 42970-4.JPG M00203140011 Berms

- Coir Log

LA-UR-14-27374