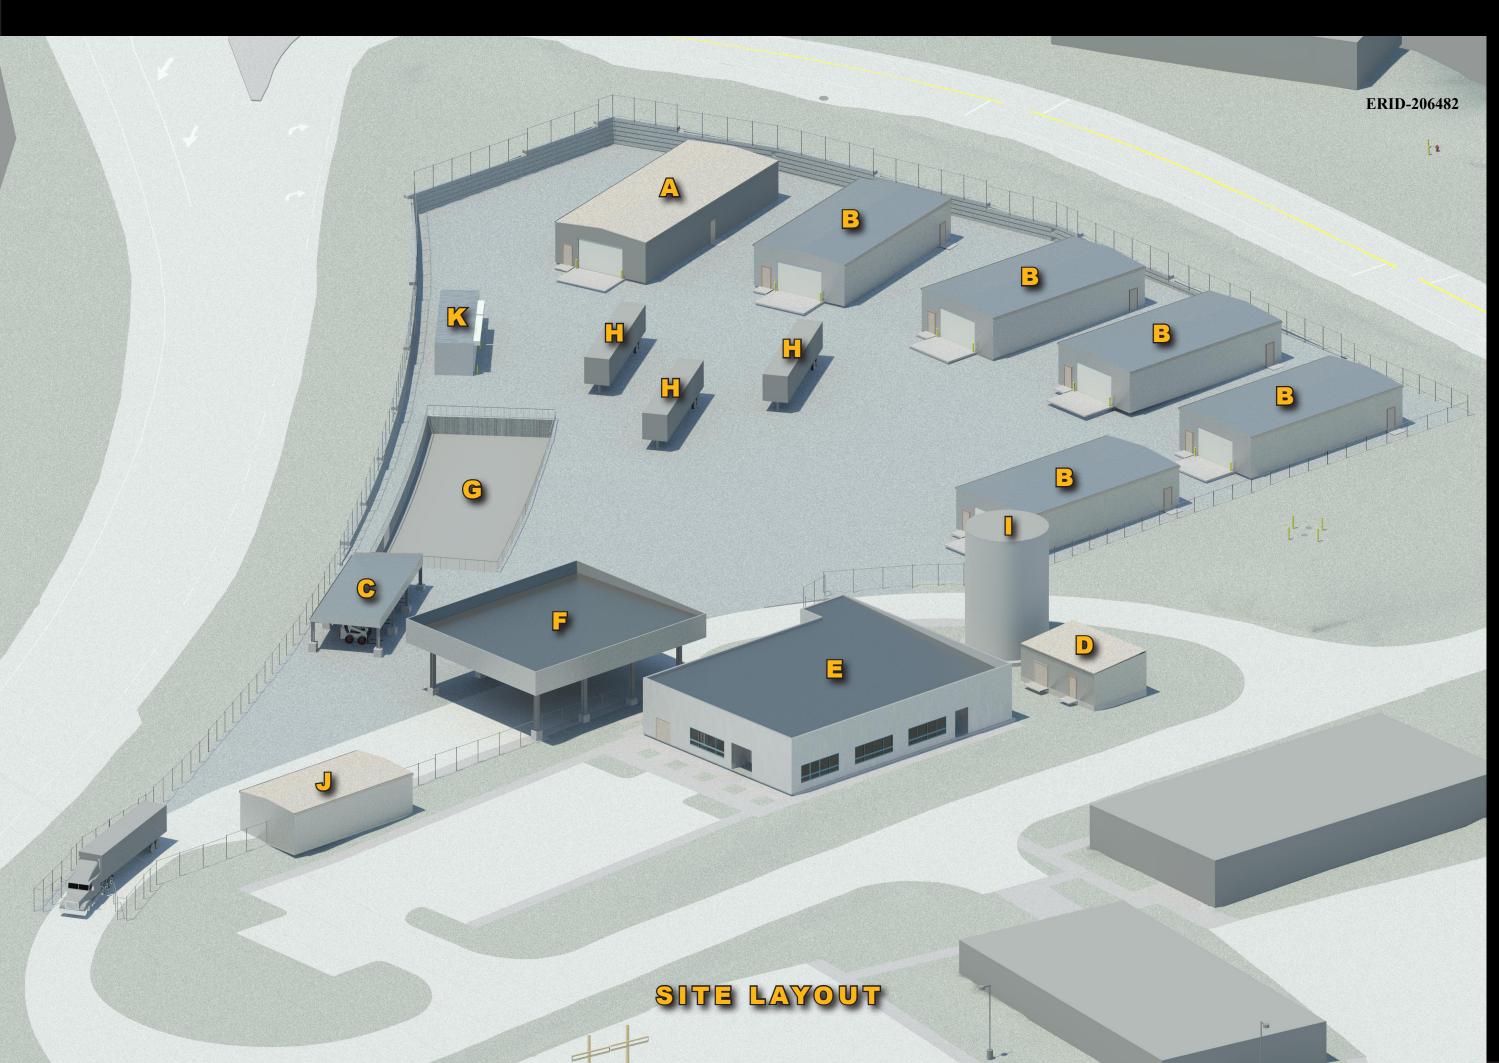

## **Transuranic Waste Storage and Characterization Facility**

- A. Storage and Characterization Building
- **B. Waste Storage** Buildings
- C. Forklift Charging Station
- **D. Utility Building**
- E. Operations Support Building
- F. Loading/ Unloading Canopy
- **G.**Retention Pond
- H. Characterization and Certification Trailers
- I. Fire Suppression Water Storage Tank
- J. Equipment Storage Building
- K.Calibration Source and Matrix Module Storage Building