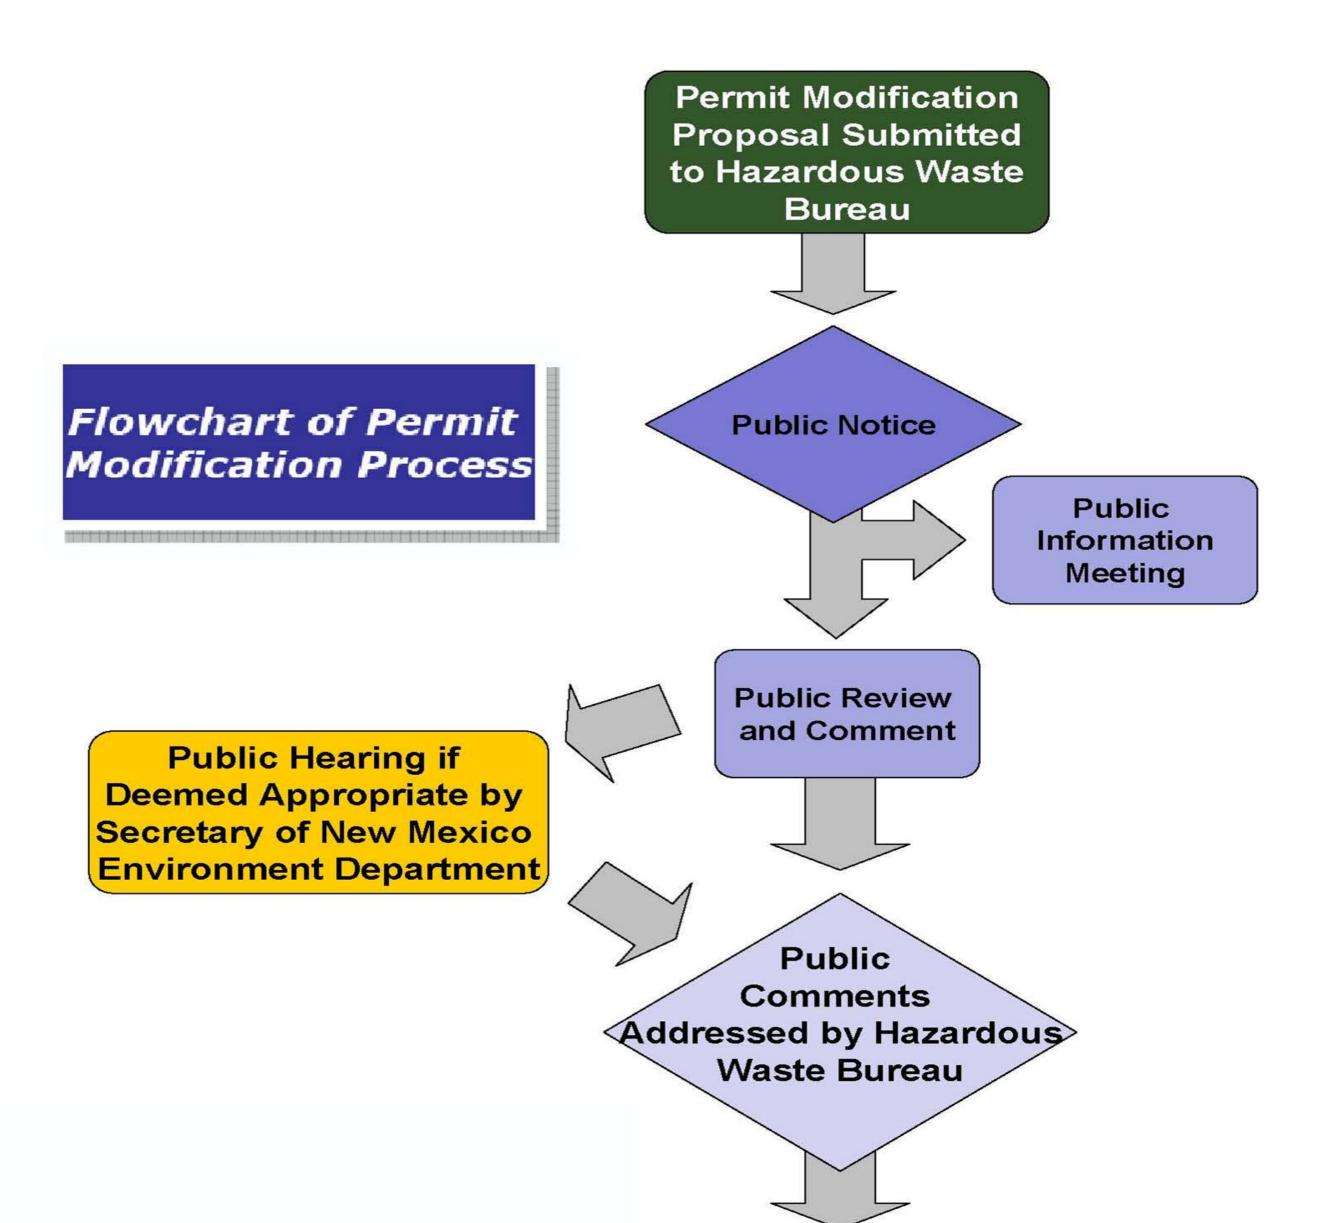

## **Transuranic Waste Storage and Characterization Facility**

- A. Storage and Characterization Building
- **B. Waste Storage** Buildings
- C. Forklift Charging Station
- **D. Utility Building**
- E. Operations Support Building
- F. Loading/ Unloading Canopy
- **G.**Retention Pond
- H. Characterization and Certification Trailers
- I. Fire Suppression Water Storage Tank
- J. Equipment Storage Building
- K.Calibration Source and Matrix Module Storage Building