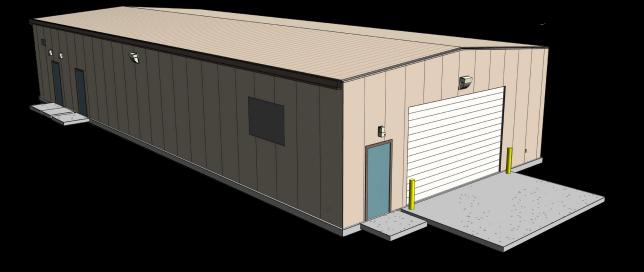

## **Transuranic Waste Storage and Characterization Facility**

- A. Storage and Characterization Building
- **B. Waste Storage** Buildings
- C. Forklift Charging Station
- **D. Utility Building**
- E. Operations Support Building
- F. Loading/ Unloading Canopy
- **G.**Retention Pond
- H. Characterization and Certification Trailers
- I. Fire Suppression Water Storage Tank
- J. Equipment Storage Building
- K.Calibration Source and Matrix Module Storage Building