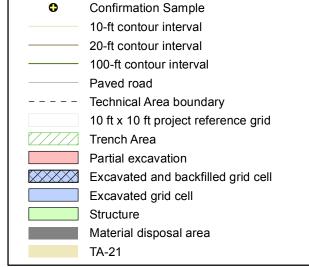

## Plate 1: Excavated grid cells and confirmation sample locations as of May 13, 2011

10 ft by 10 ft Project Reference Grid, Material Disposal Area B, Unpublished Data; Portage, Inc., January 1, 2009

Excavated grid cell & Excavated and backfilled grid cell, Material Area B, Unpublished Data; Portage, Inc., February 18, 2011

MDA B Confirmation Samples, TA-21 Material Disposal Area B, Unpublished Data; Portage, Inc., February 18, 2011

Paved Road Arcs; Los Alamos National Laboratory, KSL Site Support Services, Planning, Locating and Mapping Section; 06 January 2004; as published 15 October 2008.

Trench Boundaries per Direct Push Technology, Material Disposal Area B, Unpublished Data; Portage, Inc., January 12, 2010

Materials Disposal Areas; Los Alamos National Laboratory, ENV Environmental Remediation and Surveillance Program; ER2004-0221; 1:2,500 Scale Data; 23 April 2004.