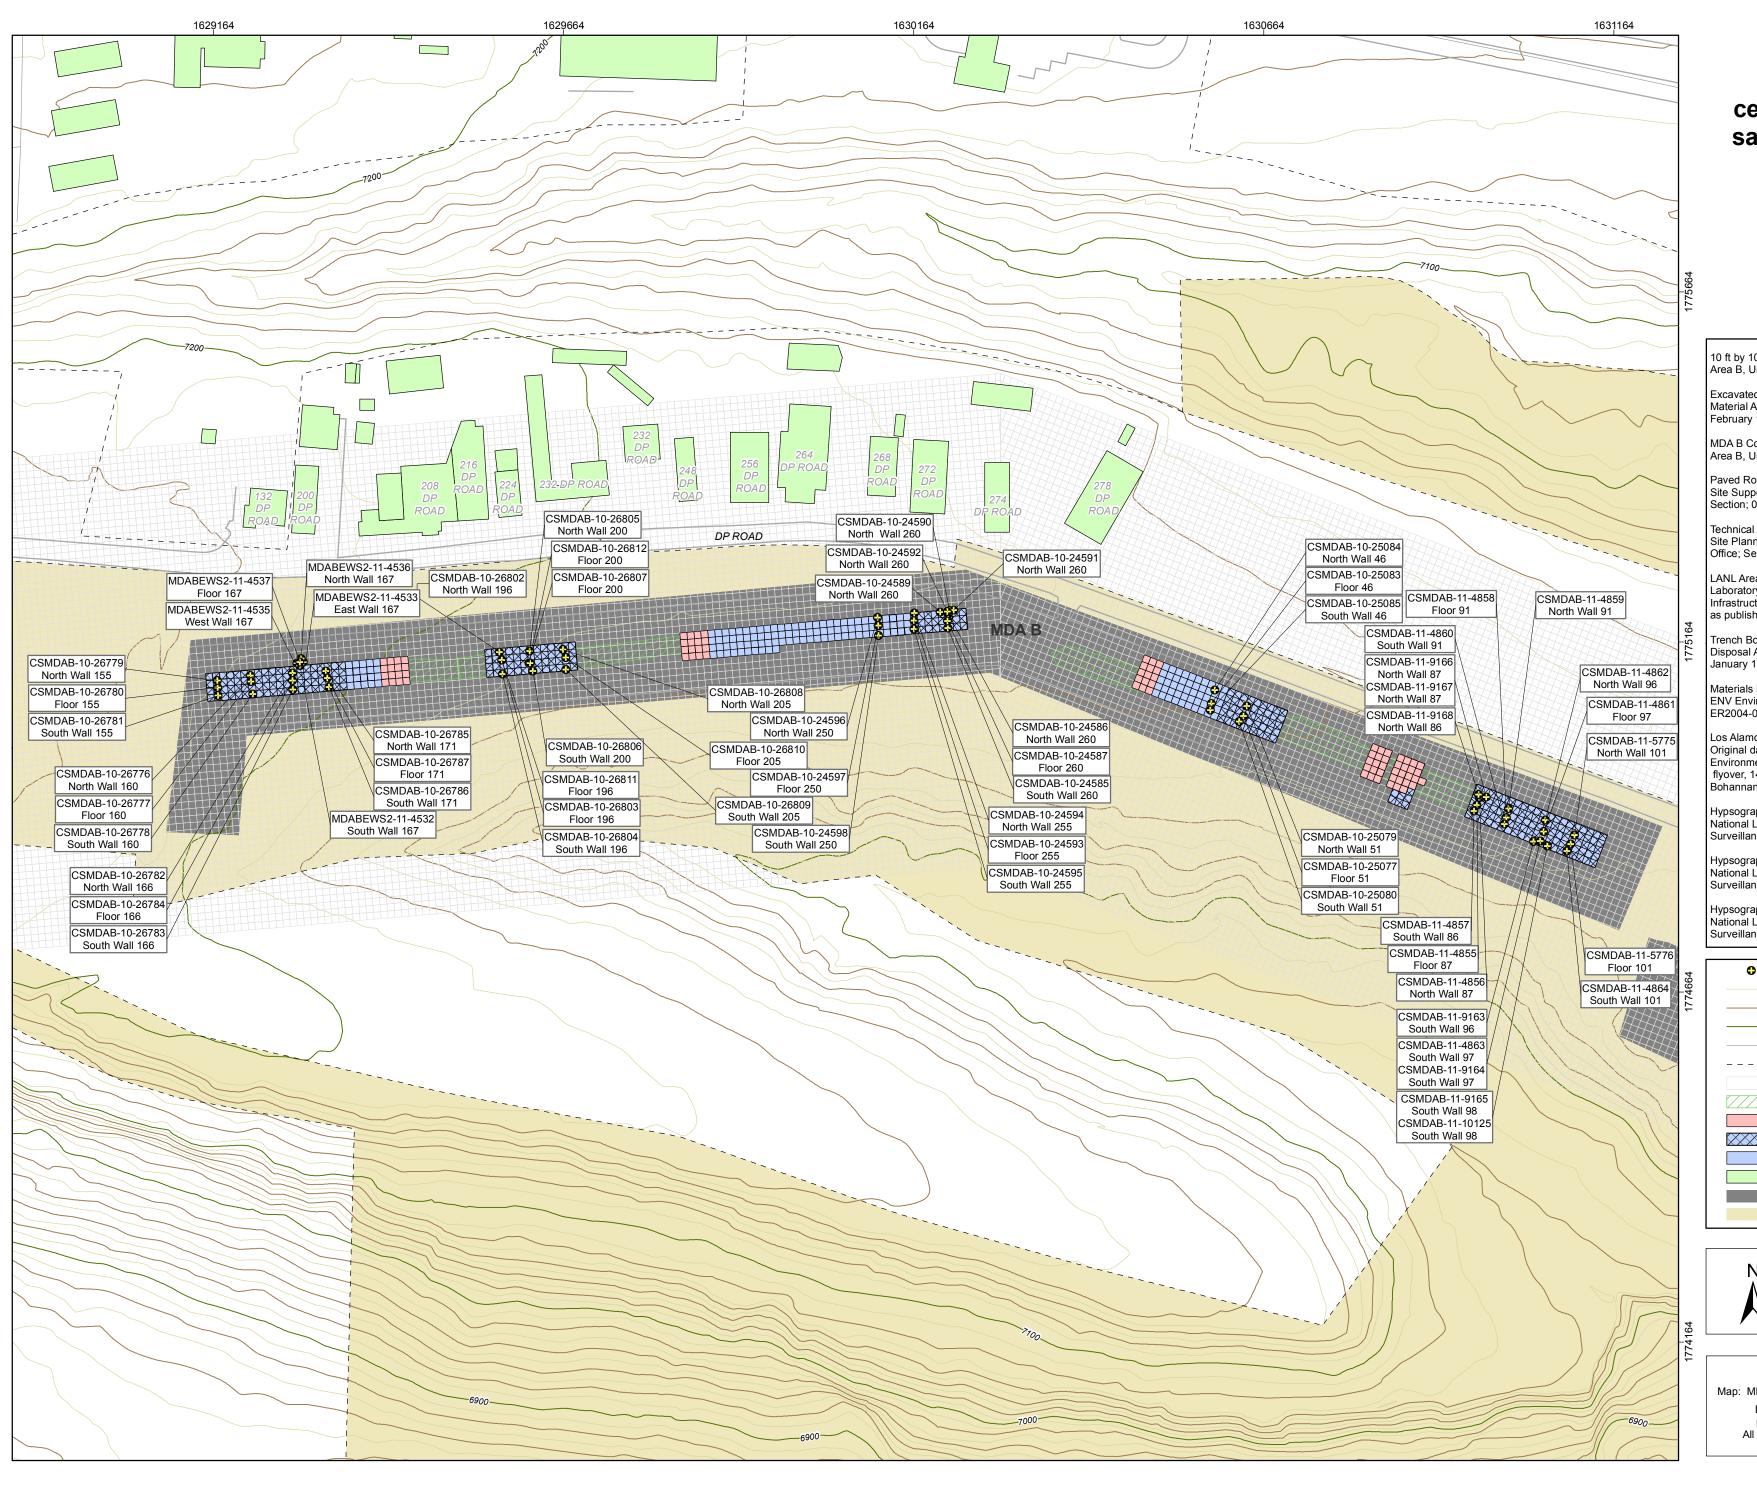

## Plate 1: Excavated grid cells and confirmation sample locations as of May 13, 2011

10 ft by 10 ft Project Reference Grid, Material Disposal Area B, Unpublished Data; Portage, Inc., January 1, 2009

Excavated grid cell & Excavated and backfilled grid cell, Material Area B, Unpublished Data; Portage, Inc., February 18, 2011

MDA B Confirmation Samples, TA-21 Material Disposal Area B, Unpublished Data; Portage, Inc., February 18, 2011

Paved Road Arcs; Los Alamos National Laboratory, KSL Site Support Services, Planning, Locating and Mapping Section; 06 January 2004; as published 15 October 2008.

Technical Area Boundaries; Los Alamos National Laboratory, Site Planning & Project Initiation Group, Infrastructure Planning Office; September 2007; as published 04 December 2008.

LANL Areas Used and Occupied; Los Alamos National Laboratory, Site Planning & Project Initiation Group, Infrastructure Planning Office; September 19, 2007; as published December 4, 2008

Trench Boundaries per Direct Push Technology, Material Disposal Area B, Unpublished Data; Portage, Inc., January 12, 2010

Materials Disposal Areas; Los Alamos National Laboratory, ENV Environmental Remediation and Surveillance Program; ER2004-0221; 1:2,500 Scale Data; 23 April 2004.

Los Alamos County Structures; County of Los Alamos; Original data from Los Alamos National Laboratory, Environmental Restoration (ER) Project. After 2003 flyover, 1400 new structure polygons added by Bohannan Houston, Inc.; as published August 2003

Hypsography, 10 Foot Contour Interval; Los Alamos National Laboratory, ENV Environmental Remediation and Surveillance Program; 1991.

Hypsography, 20 Foot Contour Interval; Los Alamos National Laboratory, ENV Environmental Remediation and Surveillance Program; 1991.

Hypsography, 100 Foot Contour Interval; Los Alamos National Laboratory, ENV Environmental Remediation and Surveillance Program; 1991.

ALM Northwind, Inc.
Date: 06.03.2011

Map: MDAB\_ExcavatedGridCellwithConfSample\_06032011

Disclaimer: This map was created for work processes associated with the MDA B IR.

All other uses for this map should be confirmed with LANL EP-ERSS staff.