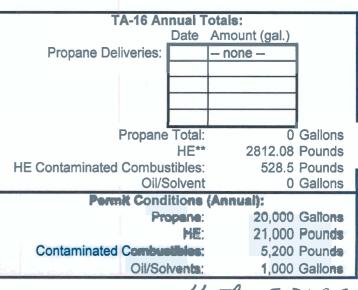

| .og (200              | 6)                |             |                |         |
|-----------------------|-------------------|-------------|----------------|---------|
| F                     | lash Pad - Non    | -RCRA       | Scrap Metal    | den     |
|                       | Burn Duration     | Fuel        | Fuel Quantity  | Fire    |
| Date of Burn          | (min)             | Туре        | (lbs)          | Starter |
| none                  |                   | Scrap Metal |                | Propane |
| Total Wei             | ght of Fuel in Pe | ounder      | 0              |         |
| Total Wei             | gill of Luerin Po | Junus.      |                |         |
| Fla                   | sh Pad - HE Co    | ntami       | nated Solvents |         |
|                       | Burn Duration     | Fuel        | Fuel Quantity  | Fire    |
| Date of Burn          | (min)             | Туре        | (Gallons)      | Starter |
| none                  |                   |             |                |         |
|                       |                   | S           |                | σ       |
|                       |                   | Solver      |                | ropa    |
|                       |                   | ents        |                | ane     |
|                       |                   |             |                |         |
|                       |                   |             |                |         |
| Total Wei             | ght of Fuel in Po | ounds:      | 0              |         |
|                       | TA-16 An          | nual T      | otala          |         |
|                       |                   | Date        | Amount (gal.)  |         |
| Propa                 | ane Deliveries:   |             | none           |         |
| -                     |                   |             |                |         |
|                       |                   |             |                |         |
|                       |                   |             |                |         |
|                       | Propane           | Total       |                | Gallons |
|                       |                   | Scrap:      |                | Pounds  |
| HE Contan             | ninated Combus    |             |                | Pounds  |
| Oil/Solvent 0 Gallons |                   |             |                |         |

Oil/Solvent Permit Conditions (Annual): Propane: 20,000 Gallons 21,000 Pounds 5,200 Pounds HE: **Contaminated** Combustibles: 1,000 Gallons Oil/Solvents:

Reviewed By/Date: A my 5-31-06 TA-16 Burn Log 2006.xls