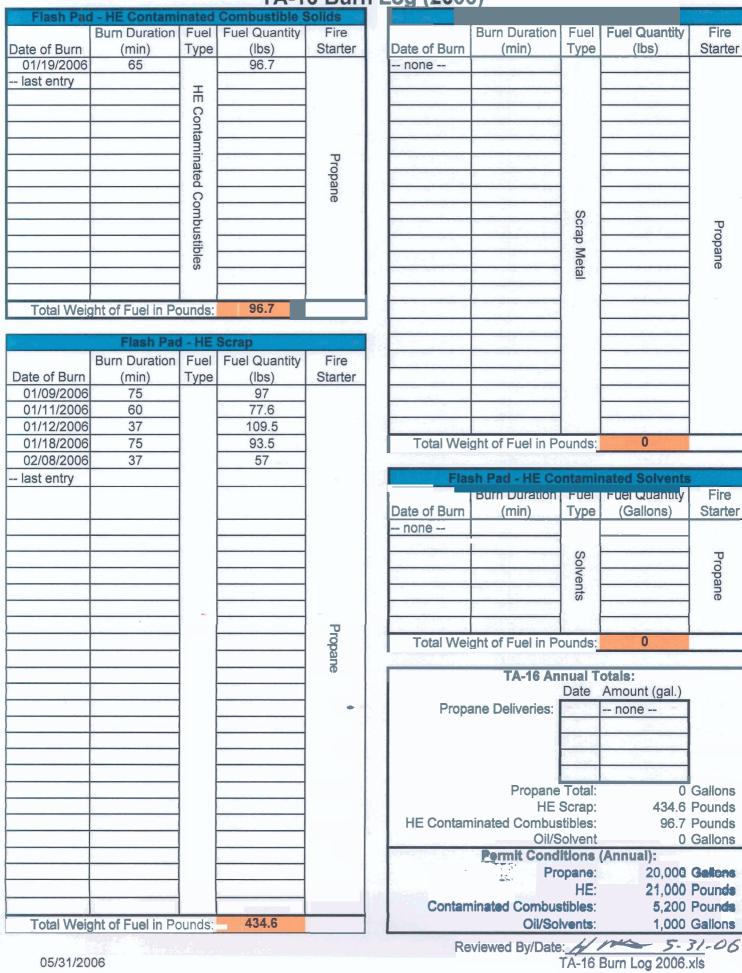

## n L

| LA-UR:0                                                                                                         | 06-3179           | <b>TA-1</b>                  | 6 Buri        |               |
|-----------------------------------------------------------------------------------------------------------------|-------------------|------------------------------|---------------|---------------|
| Flash Pac                                                                                                       | d - HE Contami    |                              | Combustible : | Solids        |
|                                                                                                                 | Burn Duration     | Fuel                         | Fuel Quantity | Fire          |
| Date of Burn                                                                                                    | (min)             | Туре                         | (lbs)         | Starter       |
| 1/19/2006                                                                                                       | 65                |                              | 96.7          |               |
| last entry                                                                                                      |                   | т                            |               |               |
|                                                                                                                 |                   | HE Contaminated Combustibles |               |               |
|                                                                                                                 |                   | Co                           |               |               |
|                                                                                                                 |                   | nta                          |               |               |
|                                                                                                                 |                   | mir                          |               |               |
|                                                                                                                 |                   | lat                          |               | Propane       |
|                                                                                                                 |                   | ed                           |               | par           |
|                                                                                                                 |                   | S                            |               | le            |
|                                                                                                                 |                   | du                           |               |               |
|                                                                                                                 |                   | us                           |               |               |
|                                                                                                                 |                   | tibl                         |               |               |
|                                                                                                                 |                   | S<br>C<br>C                  |               |               |
|                                                                                                                 |                   |                              |               |               |
| Tetel\A/ei                                                                                                      | ht of Fuel in De  |                              | 96.7          |               |
|                                                                                                                 | ght of Fuel in Po | ounas:                       | 50.7          |               |
|                                                                                                                 | Flash Pac         | - HE                         | Seran         | Sector Sector |
|                                                                                                                 | Burn Duration     | Fuel                         | Fuel Quantity | Fire          |
| Date of Burn                                                                                                    | (min)             | Туре                         | (lbs)         | Starter       |
| 1/9/2006                                                                                                        |                   | Туре                         | 97            | Starter       |
| 1/11/2006                                                                                                       |                   |                              | 77.6          |               |
| 1/12/2006                                                                                                       |                   |                              | 109.5         |               |
| 1/18/2006                                                                                                       |                   |                              | 93.5          |               |
| 2/8/2006                                                                                                        |                   |                              | 57            |               |
| the second se | 57                |                              | 57            |               |
| last entry                                                                                                      |                   |                              |               |               |
|                                                                                                                 |                   |                              |               |               |
|                                                                                                                 |                   |                              |               |               |
|                                                                                                                 |                   |                              |               |               |
|                                                                                                                 |                   |                              |               |               |
|                                                                                                                 |                   |                              |               |               |
|                                                                                                                 |                   |                              |               |               |
|                                                                                                                 |                   | I                            |               |               |
|                                                                                                                 |                   |                              |               |               |
|                                                                                                                 |                   |                              |               | Propane       |
|                                                                                                                 |                   |                              |               | par           |
|                                                                                                                 |                   |                              |               | le            |
|                                                                                                                 |                   |                              |               |               |
|                                                                                                                 |                   |                              |               |               |
|                                                                                                                 |                   |                              |               |               |
|                                                                                                                 |                   |                              |               |               |
|                                                                                                                 |                   |                              |               |               |
|                                                                                                                 |                   |                              |               |               |
|                                                                                                                 |                   |                              |               |               |
|                                                                                                                 |                   |                              |               |               |
|                                                                                                                 |                   |                              |               |               |
|                                                                                                                 |                   |                              |               |               |
|                                                                                                                 |                   |                              |               |               |
|                                                                                                                 |                   |                              |               |               |
|                                                                                                                 |                   |                              |               |               |
|                                                                                                                 |                   |                              |               |               |
|                                                                                                                 |                   |                              | 434.6         |               |

| .og (200              | 6)                |             |                |         |
|-----------------------|-------------------|-------------|----------------|---------|
| F                     | lash Pad - Non    | -RCRA       | Scrap Metal    | den     |
|                       | Burn Duration     | Fuel        | Fuel Quantity  | Fire    |
| Date of Burn          | (min)             | Туре        | (lbs)          | Starter |
| none                  |                   | Scrap Metal |                | Propane |
| Total Wei             | ght of Fuel in Pe | ounder      | 0              |         |
| Total Wei             | gill of Luerin Po | Junus.      |                |         |
| Fla                   | sh Pad - HE Co    | ntami       | nated Solvents |         |
|                       | Burn Duration     | Fuel        | Fuel Quantity  | Fire    |
| Date of Burn          | (min)             | Туре        | (Gallons)      | Starter |
| none                  |                   |             |                |         |
|                       |                   | S           |                | σ       |
|                       |                   | Solver      |                | ropa    |
|                       |                   | ents        |                | ane     |
|                       |                   |             |                |         |
|                       |                   |             |                |         |
| Total Wei             | ght of Fuel in Po | ounds:      | 0              |         |
|                       | TA-16 An          | nual T      | otala          |         |
|                       |                   | Date        | Amount (gal.)  |         |
| Propa                 | ane Deliveries:   |             | none           |         |
| -                     |                   |             |                |         |
|                       |                   |             |                |         |
|                       |                   |             |                |         |
|                       | Propane           | Total       |                | Gallons |
|                       |                   | Scrap:      |                | Pounds  |
| HE Contan             | ninated Combus    |             |                | Pounds  |
| Oil/Solvent 0 Gallons |                   |             |                |         |

Oil/Solvent Permit Conditions (Annual): Propane: 20,000 Gallons 21,000 Pounds 5,200 Pounds HE: **Contaminated** Combustibles: 1,000 Gallons Oil/Solvents:

Reviewed By/Date: A my 5-31-06 TA-16 Burn Log 2006.xls